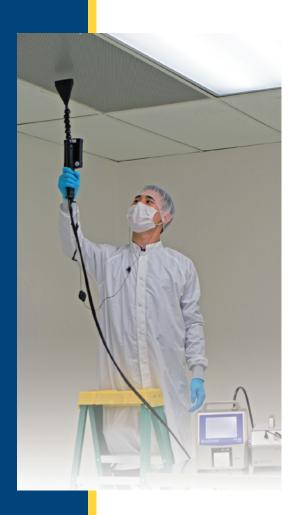

#### Scans Filters for Leaks

UR ScanAir along with our SOLAIR portable particle counter can be used as a portable contamination detection system throughout the cleanroom environment.

The ScanAir includes a remote start/stop button and 3 meter (10-foot) cable. The remote switch features hands-free operation of the particle counter enabling the user to sample efficiently.

Adjustable Probe Head

#### **Features**

- Adjustable Scan Head
- 1.0 CFM (28.3 LPM) Flow Rate
- Remote Start/Stop Button
- Remote Power and Alarm LEDs
- Remote Audible and Visual Alarm
- Lightweight 7oz. Design
- Standard 3 Meter (10 foot) Cable (Optional 3 Meter Extension Cable Available)
- Easily Integrates with SOLAIR Airborne Particle Counters (GEN E and Newer)
- Includes Headphone Jack With Adjustable Volume
- Ideal for Using from Ladders, Scissor Lifts or in Hard-to-Reach Places