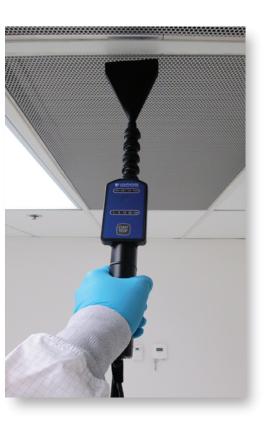

#### Scans Filters for Leaks

UR ScanAir along with our SOLAIR portable particle counter can be used as a portable contamination detection system throughout the cleanroom environment.

The ScanAir includes a remote start/stop button and 3 meter (10-foot) cable. The remote switch features hands-free operation of the particle counter enabling the user to sample efficiently.

Adjustable Probe Head

#### **Features**

- Adjustable Scan Head
- 1.0 CFM (28.3 LPM) Flow Rate
- Remote Start/Stop Button
- Remote Power and Alarm LEDs
- Remote Audible and Visual Alarm
- Lightweight 7oz. Design
- Standard 3 Meter (10 foot) Cable (Optional 3 Meter Extension Cable Available)
- Easily Integrates with SOLAIR Airborne Particle Counters (GEN E and Newer)
- Includes Headphone Jack With Adjustable Volume
- Ideal for Using from Ladders, Scissor Lifts or in Hard-to-Reach Places