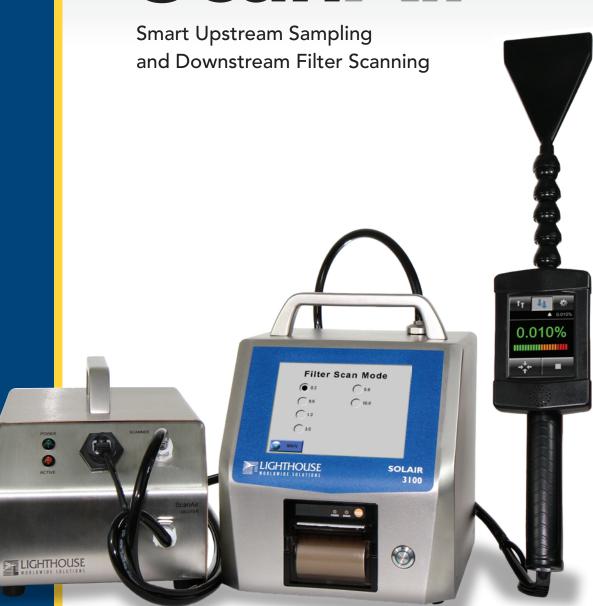

### **ScanAirPro**

Smart Upstream Sampling and Downstream Filter Scanning System

HE ScanAir Pro System is a particle counter based HEPA/ULPA filter scanning system. It is the only easy and lightweight method for testing and scanning PTFE, fiberglass and other filter media for leaks and measuring the integrity of the filter. Incorporating an ergonomic lightweight scanning probe with touchscreen user interface, the ScanAir Pro System also includes a SOLAIR portable particle counter and a dual-port diluter that can be remotely switched between measurements from the touch screen handle. The ScanAir Pro System allows you to take an upstream and downstream measurement that displays real time percent leak information on the integrated touch screen display.

#### **Features**

- Ergonomic and Lightweight
- Touchscreen User Interface
- Upstream and Downstream Mode of Measurement
- Automatic Calculation of Alarm Threshold
- Scan & Size Leaks
- Display Percentage Leak During Downstream Mode
- Display Upstream or Downstream Measurements